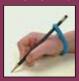

### **ACCESSORIES FOR POSITIONING**

Positions fingers to promote a functional grasp pattern to help improve writing legibility

**Ring Write** Clip

**Handi-Writer** 

Twist 'N **Write Pencil** 