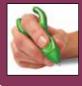

### **ACCESSORIES FOR POSITIONING**

Positions fingers to promote a functional grasp pattern to help improve writing legibility

**Ring Write** Clip

**Handi-Writer** 

Twist 'N **Write Pencil** 