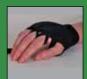

Alerting Provides light touch

sensations for alerting sensory input

Weighted Holders

**PencilWeight** 

Weighted Mechanical Pencil

Tran-Quil **Writing Kit** 

**Handi Weight** Weighted Glove

**Weighted Pen** 