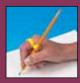

### **ACCESSORIES FOR POSITIONING**

Positions fingers to promote a functional grasp pattern to help improve writing legibility

**Ring Write** Clip

**Handi-Writer** 

Twist 'N **Write Pencil** 